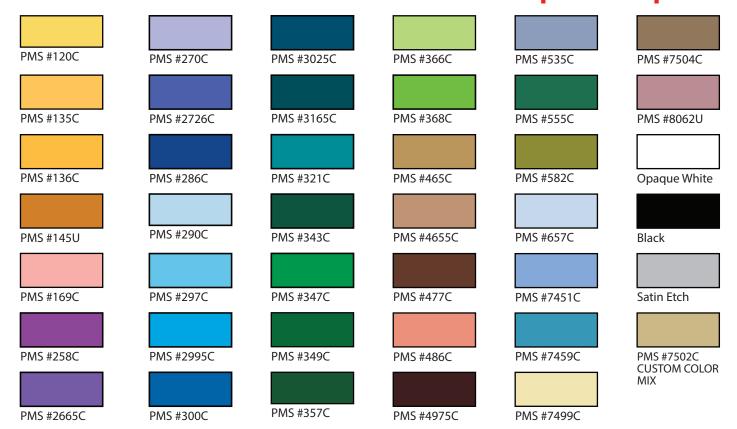

"C" refers to coated swatch and "U" refers to uncoated swatch (coated swatches have a glossy finish and uncoated swatches are matte).

# **LEAD FREE & CADMIUM FREE COLORS - Prop 65 Compliant**